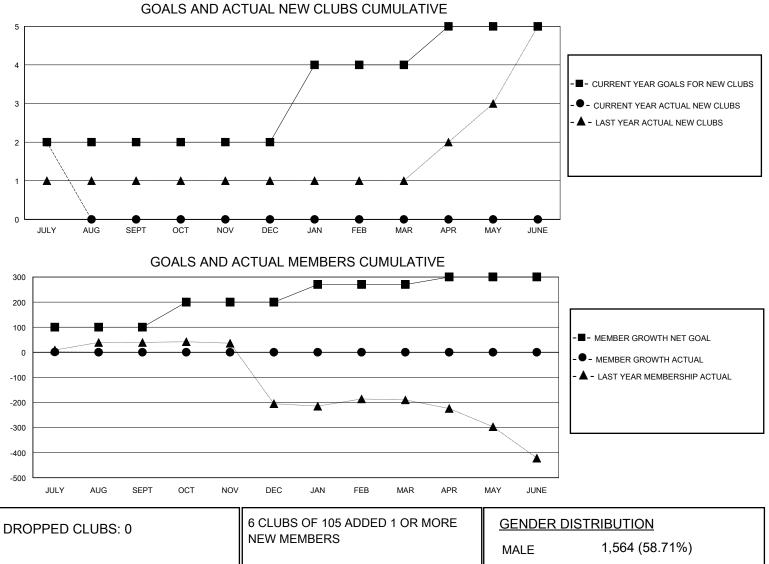

## MONTHLY MEMBERSHIP PROGRESS REPORT

District 321B1

Results as of: 7/31/2024

| GMT:          |               | GMT CA      |               |                                  |                        |                         |                                                    |  |
|---------------|---------------|-------------|---------------|----------------------------------|------------------------|-------------------------|----------------------------------------------------|--|
|               | Club          | )S          |               | Members<br>RESULTS FOR 2024-2025 |                        |                         |                                                    |  |
|               | RESULTS FOR   | R 2024-2025 |               |                                  |                        |                         |                                                    |  |
| QUARTER       | NEW CLUB GOAL | NEW CLUBS   | DROPPED CLUBS | QUARTER                          | BER GROWTH NET<br>GOAL | MEMBER GROWTH<br>ACTUAL | DROPPED<br>MEMBERS ACTUAL<br>(including transfers) |  |
| JULY/AUG/SEPT | 2             | 2           | 0             | JULY/AUG/SEPT                    | 100                    | 50                      | 46                                                 |  |
| OCT/NOV/DEC   | 0             | 0           | 0             | OCT/NOV/DEC                      | 100                    | 0                       | 0                                                  |  |
| JAN/FEB/MAR   | 2             | 0           | 0             | JAN/FEB/MAR                      | 70                     | 0                       | 0                                                  |  |
| APR/MAY/JUNE  | 1             | 0           | 0             | APR/MAY/JUNE                     | 30                     | 0                       | 0                                                  |  |

|                  |    |                           | MALE                       | 1,564 (58.71%) |       |
|------------------|----|---------------------------|----------------------------|----------------|-------|
| DROPPED MEMBERS  |    |                           | FEMALE                     | 1,092 (40.99%) |       |
| DECEASED         | 1  | CLICK HERE FOR CUMULATIVE | TOTAL FAMILY UNIT MEMBERS  |                | 1,098 |
| CLUB CANCELLED 0 |    | MEMBERSHIP DATA           | FAMILY MEMBERS PAYING HALF |                | 601   |
| OTHER            | 45 |                           |                            | 001            |       |
| TOTAL            | 46 |                           |                            |                |       |